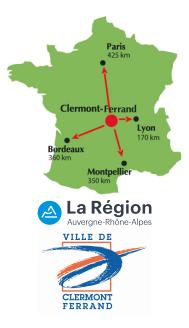

# Where is Clermont Ferrand ?

- International Airport
- Direct regular flight connections to Paris, Lyon, Amsterdam, Porto,
- 3 hours by train to Paris
- One of the best Rugby Team