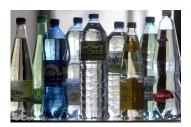

united the Gauls in a revolt against Roman forces during the last phase of Julius Caesar's Gallic Wars.





Who is he?



Pope Urban II was Pope from 12 March 1088 to his death in 1099. He was initiating the First Crusade (1096 - 1099).





Who is he ?



Valéry Giscard d'Estaing served as President of the French Republic from 1974 until 1981.

He was involved in setting the european monetary system.





Who is he ?



Bibendum (borned in 1894), also called Michelin man, he is the symbol of Michelin tire compagny.



5 one star restaurants ranked in the Michelin Guide

#### Place Jaude







## Clermont-Ferrand's Cathédrale







## Rugby ASM

## 2010 French Championship









# Puy de Dôme



#### Pariou



## Kniffe called "Thiers"



Mineral Water & Bien être

#### 109 sources





#### French Food : Pastille Vichy



## French Food : Chesses



## French Food : Truffade and Potée





#### Happy to host SSS 2021