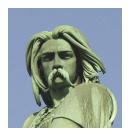

First calculating machine, called *Pascaline* 

Who is he ?

Vercingetorix (82 BC - 46 BC) was a chief of the Arverni tribe. He united the Gauls in a revolt against Roman forces during the last phase of Julius Caesar's Gallic Wars.