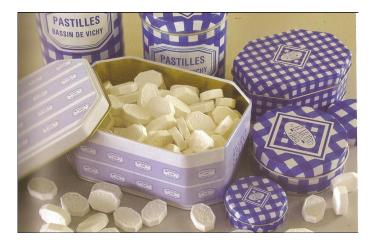

man forces during the last phase of Julius Caesar's Gallic Wars.





Who is he?



Pope Urban II was Pope from 12 March 1088 to his death in 1099. He was initiating the First Crusade (1096 - 1099).





Who is he ?



Valéry Giscard d'Estaing served as President of the French Republic from 1974 until 1981.

He was involved in setting the european monetary system.





Who is he ?



Bibendum (borned in 1894), also called Michelin man, he is the symbol of Michelin tire compagny.



5 one star restaurants ranked in the Michelin Guide

#### Place Jaude







## Clermont-Ferrand's Cathédrale







## Rugby ASM

## 2010 French Championship









# Puy de Dôme



#### Pariou



## Kniffe called "Thiers"



Mineral Water & Bien être

#### 109 sources





#### French Food : Pastille Vichy



## French Food : Chesses



## French Food : Truffade and Potée





#### Happy to host SSS 2021