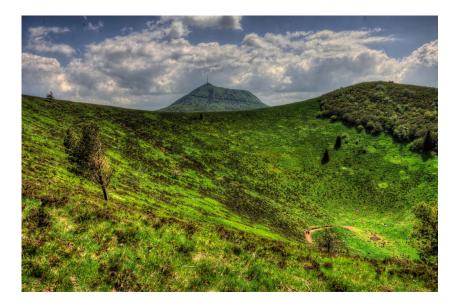

he ?



Vercingetorix (82 BC - 46 BC) was a chief of the Arverni tribe. He united the Gauls in a revolt against Roman forces during the last phase of Julius Caesar's Gallic Wars.





Who is he?



Pope Urban II was Pope from 12 March 1088 to his death in 1099. He was initiating the First Crusade (1096 - 1099).





Who is he ?



Valéry Giscard d'Estaing served as President of the French Republic from 1974 until 1981.

He was involved in setting the european monetary system.





Who is he ?



Bibendum (borned in 1894), also called Michelin man, he is the symbol of Michelin tire compagny.



5 one star restaurants ranked in the Michelin Guide

#### Place Jaude







## Clermont-Ferrand's Cathédrale







## Rugby ASM

## 2010 French Championship









# Puy de Dôme



#### Pariou



## Kniffe called "Thiers"



Mineral Water & Bien être

#### 109 sources





#### French Food : Pastille Vichy



## French Food : Chesses



## French Food : Truffade and Potée





#### Happy to host SSS 2021