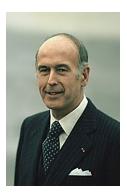

Who is he?

Pope Urban II was Pope from 12 March 1088 to his death in 1099. He was initiating the First Crusade (1096 - 1099).

Who is he ?

Valéry Giscard d'Estaing served as President of the French Republic from 1974 until 1981.

He was involved in setting the european monetary system.

Who is he ?

Bibendum (borned in 1894), also called Michelin man, he is the symbol of Michelin tire compagny.

5 one star restaurants ranked in the Michelin Guide