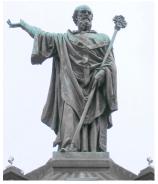

Who is he?

Pope Urban II was Pope from 12 March 1088 to his death in 1099. He was initiating the First Crusade (1096 - 1099).

Who is he ?

Valéry Giscard d'Estaing served as President of the French Republic from 1974 until 1981.