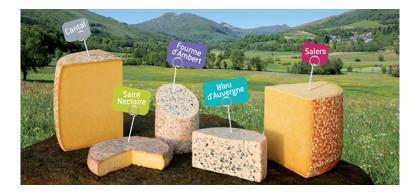

hase of Julius Caesar's Gallic Wars.





Who is he?



Pope Urban II was Pope from 12 March 1088 to his death in 1099. He was initiating the First Crusade (1096 - 1099).





Who is he ?



Valéry Giscard d'Estaing served as President of the French Republic from 1974 until 1981.

He was involved in setting the european monetary system.





Who is he ?



Bibendum (borned in 1894), also called Michelin man, he is the symbol of Michelin tire compagny.



5 one star restaurants ranked in the Michelin Guide

#### Place Jaude







## Clermont-Ferrand's Cathédrale







## Rugby ASM

## 2010 French Championship









# Puy de Dôme



#### Pariou



## Kniffe called "Thiers"



Mineral Water & Bien être

#### 109 sources





#### French Food : Pastille Vichy



## French Food : Chesses



## French Food : Truffade and Potée





#### Happy to host SSS 2021