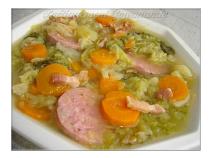

Who is he?



Pope Urban II was Pope from 12 March 1088 to his death in 1099. He was initiating the First Crusade (1096 - 1099).





Who is he ?



Valéry Giscard d'Estaing served as President of the French Republic from 1974 until 1981.

He was involved in setting the european monetary system.





Who is he ?



Bibendum (borned in 1894), also called Michelin man, he is the symbol of Michelin tire compagny.



5 one star restaurants ranked in the Michelin Guide

#### Place Jaude







## Clermont-Ferrand's Cathédrale







## Rugby ASM

## 2010 French Championship









# Puy de Dôme



#### Pariou



## Kniffe called "Thiers"



Mineral Water & Bien être

#### 109 sources





#### French Food : Pastille Vichy



## French Food : Chesses



## French Food : Truffade and Potée





#### Happy to host SSS 2021