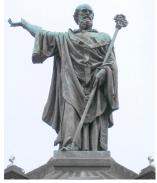

Who is he?

Pope Urban II was Pope from 12 March 1088 to his death in 1099. He was initiating the First Crusade (1096 - 1099).

Who is he ?

Valéry Giscard d'Estaing served as President of the French Republic from 1974 until 1981.