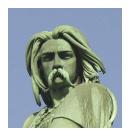

First calculating machine, called *Pascaline* 

Who is he ?

Vercingetorix (82 BC - 46 BC) was a chief of the Arverni tribe. He united the Gauls in a revolt against Roman forces during the last phase of Julius Caesar's Gallic Wars.