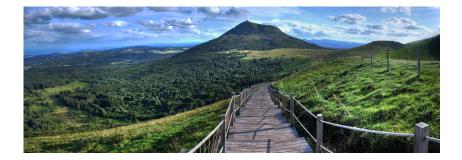

e* 





Who is he ?



Vercingetorix (82 BC - 46 BC) was a chief of the Arverni tribe. He united the Gauls in a revolt against Roman forces during the last phase of Julius Caesar's Gallic Wars.





Who is he?



Pope Urban II was Pope from 12 March 1088 to his death in 1099. He was initiating the First Crusade (1096 - 1099).





Who is he ?



Valéry Giscard d'Estaing served as President of the French Republic from 1974 until 1981.

He was involved in setting the european monetary system.





Who is he ?



Bibendum (borned in 1894), also called Michelin man, he is the symbol of Michelin tire compagny.



5 one star restaurants ranked in the Michelin Guide

#### Place Jaude







## Clermont-Ferrand's Cathédrale







## Rugby ASM

## 2010 French Championship









# Puy de Dôme



#### Pariou



## Kniffe called "Thiers"



Mineral Water & Bien être

#### 109 sources





#### French Food : Pastille Vichy



## French Food : Chesses



## French Food : Truffade and Potée





#### Happy to host SSS 2021