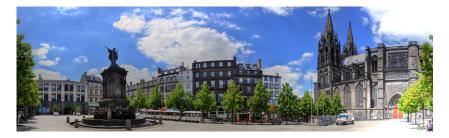

or, writer and philosopher.

First calculating machine, called *Pascaline* 





Who is he ?



Vercingetorix (82 BC - 46 BC) was a chief of the Arverni tribe. He united the Gauls in a revolt against Roman forces during the last phase of Julius Caesar's Gallic Wars.





Who is he?



Pope Urban II was Pope from 12 March 1088 to his death in 1099. He was initiating the First Crusade (1096 - 1099).





Who is he ?



Valéry Giscard d'Estaing served as President of the French Republic from 1974 until 1981.

He was involved in setting the european monetary system.





Who is he ?



Bibendum (borned in 1894), also called Michelin man, he is the symbol of Michelin tire compagny.



5 one star restaurants ranked in the Michelin Guide

#### Place Jaude







## Clermont-Ferrand's Cathédrale







## Rugby ASM

## 2010 French Championship









# Puy de Dôme



#### Pariou



## Kniffe called "Thiers"



Mineral Water & Bien être

#### 109 sources





#### French Food : Pastille Vichy



## French Food : Chesses



## French Food : Truffade and Potée





#### Happy to host SSS 2021