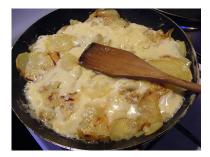

Who is he?



Pope Urban II was Pope from 12 March 1088 to his death in 1099. He was initiating the First Crusade (1096 - 1099).





Who is he ?



Valéry Giscard d'Estaing served as President of the French Republic from 1974 until 1981.

He was involved in setting the european monetary system.





Who is he ?



Bibendum (borned in 1894), also called Michelin man, he is the symbol of Michelin tire compagny.



5 one star restaurants ranked in the Michelin Guide

#### Place Jaude







## Clermont-Ferrand's Cathédrale







## Rugby ASM

## 2010 French Championship









# Puy de Dôme



#### Pariou



## Kniffe called "Thiers"



Mineral Water & Bien être

#### 109 sources





#### French Food : Pastille Vichy



## French Food : Chesses



## French Food : Truffade and Potée





#### Happy to host SSS 2021