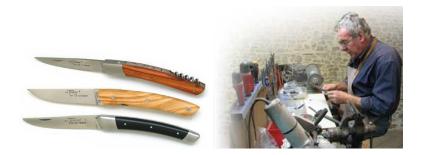

- 46 BC) was a chief of the Arverni tribe. He united the Gauls in a revolt against Roman forces during the last phase of Julius Caesar's Gallic Wars.





Who is he?



Pope Urban II was Pope from 12 March 1088 to his death in 1099. He was initiating the First Crusade (1096 - 1099).





Who is he ?



Valéry Giscard d'Estaing served as President of the French Republic from 1974 until 1981.

He was involved in setting the european monetary system.





Who is he ?



Bibendum (borned in 1894), also called Michelin man, he is the symbol of Michelin tire compagny.



5 one star restaurants ranked in the Michelin Guide

#### Place Jaude







## Clermont-Ferrand's Cathédrale







## Rugby ASM

## 2010 French Championship









# Puy de Dôme



#### Pariou



## Kniffe called "Thiers"



Mineral Water & Bien être

#### 109 sources





#### French Food : Pastille Vichy



## French Food : Chesses



## French Food : Truffade and Potée





#### Happy to host SSS 2021