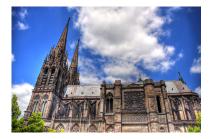

, writer and philosopher.

First calculating machine, called *Pascaline* 





Who is he ?



Vercingetorix (82 BC - 46 BC) was a chief of the Arverni tribe. He united the Gauls in a revolt against Roman forces during the last phase of Julius Caesar's Gallic Wars.





Who is he?



Pope Urban II was Pope from 12 March 1088 to his death in 1099. He was initiating the First Crusade (1096 - 1099).





Who is he ?



Valéry Giscard d'Estaing served as President of the French Republic from 1974 until 1981.

He was involved in setting the european monetary system.





Who is he ?



Bibendum (borned in 1894), also called Michelin man, he is the symbol of Michelin tire compagny.



5 one star restaurants ranked in the Michelin Guide

#### Place Jaude







## Clermont-Ferrand's Cathédrale







## Rugby ASM

## 2010 French Championship









# Puy de Dôme



#### Pariou



## Kniffe called "Thiers"



Mineral Water & Bien être

#### 109 sources





#### French Food : Pastille Vichy



## French Food : Chesses



## French Food : Truffade and Potée





#### Happy to host SSS 2021