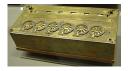

First calculating machine, called *Pascaline* 

Who is he ?

Vercingetorix (82 BC - 46 BC) was a chief of the Arverni tribe. He united the Gauls in a revolt against Roman forces during the last phase of Julius Caesar's Gallic Wars.