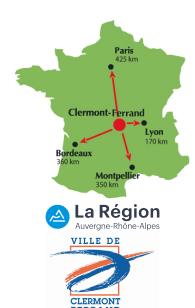

#### Where is Clermont Ferrand?

- International Airport
- Direct regular flight connections to Paris, Lyon, Amsterdam, Porto,
- 3 hours by train to Paris
- One of the best Rugby Team