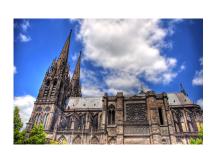

First calculating machine, called *Pascaline* 



Who is he?



Who is he?



Vercingetorix (82 BC - 46 BC) was a chief of the Arverni tribe. He united the Gauls in a revolt against Roman forces during the last phase of Julius Caesar's Gallic Wars.







Pope Urban II was Pope from 12 March 1088 to his death in 1099. He was initiating the First Crusade (1096 - 1099).



Who is he?



Who is he?



Valéry Giscard d'Estaing served as President of the French Republic from 1974 until 1981.

He was involved in setting the european monetary system.



Who is he?



Who is he?



Bibendum (borned in 1894), also called Michelin man, he is the symbol of Michelin tire compagny.



► 5 one star restaurants ranked in the Michelin Guide

#### Place Jaude







#### Clermont-Ferrand's Cathédrale







# 2010 French Championship











# Puy de Dôme



#### Pariou



#### Kniffe called "Thiers"





#### Mineral Water & Bien être

#### 109 sources





# French Food : Pastille Vichy



#### French Food: Chesses



#### French Food: Truffade and Potée





#### Happy to host SSS 2022