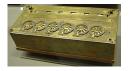

First calculating machine, called *Pascaline* 

Who is he?

Who is he?

Vercingetorix (82 BC - 46 BC) was a chief of the Arverni tribe. He united the Gauls in a revolt against Roman forces during the last phase of Julius Caesar's Gallic Wars.