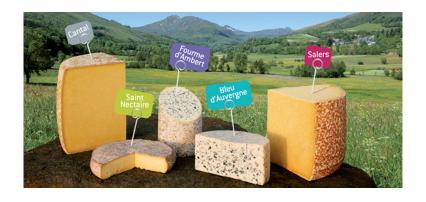

Julius Caesar's Gallic Wars.







Pope Urban II was Pope from 12 March 1088 to his death in 1099. He was initiating the First Crusade (1096 - 1099).



Who is he?



Who is he?



Valéry Giscard d'Estaing served as President of the French Republic from 1974 until 1981.

He was involved in setting the european monetary system.



Who is he?



Who is he?



Bibendum (borned in 1894), also called Michelin man, he is the symbol of Michelin tire compagny.



► 5 one star restaurants ranked in the Michelin Guide

#### Place Jaude







#### Clermont-Ferrand's Cathédrale







# 2010 French Championship











# Puy de Dôme



#### Pariou



#### Kniffe called "Thiers"





#### Mineral Water & Bien être

#### 109 sources





# French Food : Pastille Vichy



#### French Food: Chesses



#### French Food: Truffade and Potée





#### Happy to host SSS 2022