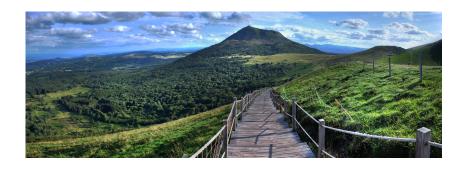

s he?



Who is he?



Vercingetorix (82 BC - 46 BC) was a chief of the Arverni tribe. He united the Gauls in a revolt against Roman forces during the last phase of Julius Caesar's Gallic Wars.







Pope Urban II was Pope from 12 March 1088 to his death in 1099. He was initiating the First Crusade (1096 - 1099).



Who is he?



Who is he?



Valéry Giscard d'Estaing served as President of the French Republic from 1974 until 1981.

He was involved in setting the european monetary system.



Who is he?



Who is he?



Bibendum (borned in 1894), also called Michelin man, he is the symbol of Michelin tire compagny.



► 5 one star restaurants ranked in the Michelin Guide

#### Place Jaude







#### Clermont-Ferrand's Cathédrale







# 2010 French Championship











# Puy de Dôme



#### Pariou



#### Kniffe called "Thiers"





#### Mineral Water & Bien être

#### 109 sources





# French Food : Pastille Vichy



#### French Food: Chesses



#### French Food: Truffade and Potée





#### Happy to host SSS 2022