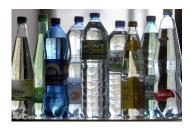

Gauls in a revolt against Roman forces during the last phase of Julius Caesar's Gallic Wars.







Pope Urban II was Pope from 12 March 1088 to his death in 1099. He was initiating the First Crusade (1096 - 1099).



Who is he?



Who is he?



Valéry Giscard d'Estaing served as President of the French Republic from 1974 until 1981.

He was involved in setting the european monetary system.



Who is he?



Who is he?



Bibendum (borned in 1894), also called Michelin man, he is the symbol of Michelin tire compagny.



► 5 one star restaurants ranked in the Michelin Guide

#### Place Jaude







#### Clermont-Ferrand's Cathédrale







# 2010 French Championship











# Puy de Dôme



#### Pariou



#### Kniffe called "Thiers"





#### Mineral Water & Bien être

#### 109 sources





# French Food : Pastille Vichy



#### French Food: Chesses



#### French Food: Truffade and Potée





#### Happy to host SSS 2022