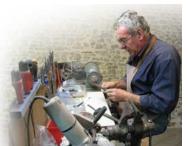

BC) was a chief of the Arverni tribe. He united the Gauls in a revolt against Roman forces during the last phase of Julius Caesar's Gallic Wars.







Pope Urban II was Pope from 12 March 1088 to his death in 1099. He was initiating the First Crusade (1096 - 1099).



Who is he?



Who is he?



Valéry Giscard d'Estaing served as President of the French Republic from 1974 until 1981.

He was involved in setting the european monetary system.



Who is he?



Who is he?



Bibendum (borned in 1894), also called Michelin man, he is the symbol of Michelin tire compagny.



► 5 one star restaurants ranked in the Michelin Guide

#### Place Jaude







#### Clermont-Ferrand's Cathédrale







# 2010 French Championship











# Puy de Dôme



#### Pariou



#### Kniffe called "Thiers"





#### Mineral Water & Bien être

#### 109 sources





# French Food : Pastille Vichy



#### French Food: Chesses



#### French Food: Truffade and Potée





#### Happy to host SSS 2022