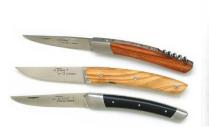

46 BC) was a chief of the Arverni tribe. He united the Gauls in a revolt against Roman forces during the last phase of Julius Caesar's Gallic Wars.







Pope Urban II was Pope from 12 March 1088 to his death in 1099. He was initiating the First Crusade (1096 - 1099).



Who is he?



Who is he?



Valéry Giscard d'Estaing served as President of the French Republic from 1974 until 1981.

He was involved in setting the european monetary system.



Who is he?



Who is he?



Bibendum (borned in 1894), also called Michelin man, he is the symbol of Michelin tire compagny.



► 5 one star restaurants ranked in the Michelin Guide

#### Place Jaude







#### Clermont-Ferrand's Cathédrale







# 2010 French Championship











# Puy de Dôme



#### Pariou



#### Kniffe called "Thiers"





#### Mineral Water & Bien être

#### 109 sources





# French Food : Pastille Vichy



#### French Food: Chesses



#### French Food: Truffade and Potée





#### Happy to host SSS 2022