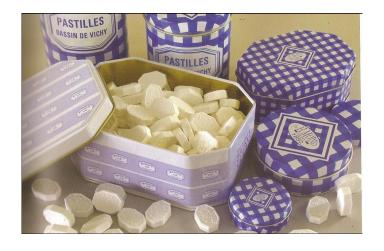

ces during the last phase of Julius Caesar's Gallic Wars.







Pope Urban II was Pope from 12 March 1088 to his death in 1099. He was initiating the First Crusade (1096 - 1099).



Who is he?



Who is he?



Valéry Giscard d'Estaing served as President of the French Republic from 1974 until 1981.

He was involved in setting the european monetary system.



Who is he?



Who is he?



Bibendum (borned in 1894), also called Michelin man, he is the symbol of Michelin tire compagny.



► 5 one star restaurants ranked in the Michelin Guide

#### Place Jaude







#### Clermont-Ferrand's Cathédrale







# 2010 French Championship











# Puy de Dôme



#### Pariou



#### Kniffe called "Thiers"





#### Mineral Water & Bien être

#### 109 sources





# French Food : Pastille Vichy



#### French Food: Chesses



#### French Food: Truffade and Potée





#### Happy to host SSS 2022