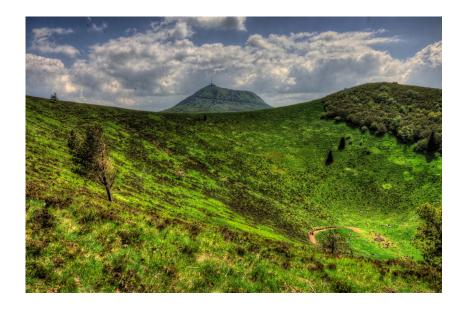

he?



Vercingetorix (82 BC - 46 BC) was a chief of the Arverni tribe. He united the Gauls in a revolt against Roman forces during the last phase of Julius Caesar's Gallic Wars.







Pope Urban II was Pope from 12 March 1088 to his death in 1099. He was initiating the First Crusade (1096 - 1099).



Who is he?



Who is he?



Valéry Giscard d'Estaing served as President of the French Republic from 1974 until 1981.

He was involved in setting the european monetary system.



Who is he?



Who is he?



Bibendum (borned in 1894), also called Michelin man, he is the symbol of Michelin tire compagny.



► 5 one star restaurants ranked in the Michelin Guide

#### Place Jaude







#### Clermont-Ferrand's Cathédrale







# 2010 French Championship











# Puy de Dôme



#### Pariou



#### Kniffe called "Thiers"





#### Mineral Water & Bien être

#### 109 sources





# French Food : Pastille Vichy



#### French Food: Chesses



#### French Food: Truffade and Potée





#### Happy to host SSS 2022