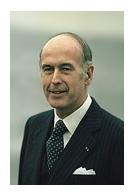

Pope Urban II was Pope from 12 March 1088 to his death in 1099. He was initiating the First Crusade (1096 - 1099).

Who is he?

Who is he?

Valéry Giscard d'Estaing served as President of the French Republic from 1974 until 1981.

He was involved in setting the european monetary system.

Who is he?

Who is he?

Bibendum (borned in 1894), also called Michelin man, he is the symbol of Michelin tire compagny.

► 5 one star restaurants ranked in the Michelin Guide