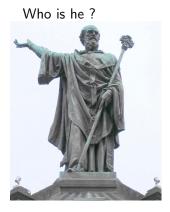

Pope Urban II was Pope from 12 March 1088 to his death in 1099. He was initiating the First Crusade (1096 - 1099).

Who is he?

Who is he?

Valéry Giscard d'Estaing served as President of the French Republic from 1974 until 1981.