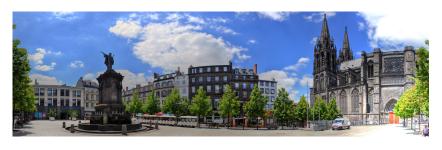

r.

First calculating machine, called *Pascaline* 



Who is he?



Who is he?



Vercingetorix (82 BC - 46 BC) was a chief of the Arverni tribe. He united the Gauls in a revolt against Roman forces during the last phase of Julius Caesar's Gallic Wars.







Pope Urban II was Pope from 12 March 1088 to his death in 1099. He was initiating the First Crusade (1096 - 1099).



Who is he?



Who is he?



Valéry Giscard d'Estaing served as President of the French Republic from 1974 until 1981.

He was involved in setting the european monetary system.



Who is he?



Who is he?



Bibendum (borned in 1894), also called Michelin man, he is the symbol of Michelin tire compagny.



► 5 one star restaurants ranked in the Michelin Guide

#### Place Jaude







#### Clermont-Ferrand's Cathédrale







# 2010 French Championship











# Puy de Dôme



#### Pariou



#### Kniffe called "Thiers"





#### Mineral Water & Bien être

#### 109 sources





# French Food : Pastille Vichy



#### French Food: Chesses



#### French Food: Truffade and Potée





#### Happy to host SSS 2022