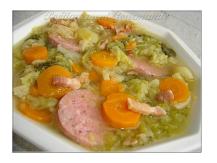

rban II was Pope from 12 March 1088 to his death in 1099. He was initiating the First Crusade (1096 - 1099).



Who is he?



Who is he?



Valéry Giscard d'Estaing served as President of the French Republic from 1974 until 1981.

He was involved in setting the european monetary system.



Who is he?



Who is he?



Bibendum (borned in 1894), also called Michelin man, he is the symbol of Michelin tire compagny.



► 5 one star restaurants ranked in the Michelin Guide

#### Place Jaude







#### Clermont-Ferrand's Cathédrale







# 2010 French Championship











# Puy de Dôme



#### Pariou



#### Kniffe called "Thiers"





#### Mineral Water & Bien être

#### 109 sources





# French Food : Pastille Vichy



#### French Food: Chesses



#### French Food: Truffade and Potée





#### Happy to host SSS 2022