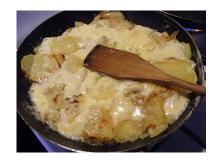

Urban II was Pope from 12 March 1088 to his death in 1099. He was initiating the First Crusade (1096 - 1099).



Who is he?



Who is he?



Valéry Giscard d'Estaing served as President of the French Republic from 1974 until 1981.

He was involved in setting the european monetary system.



Who is he?



Who is he?



Bibendum (borned in 1894), also called Michelin man, he is the symbol of Michelin tire compagny.



► 5 one star restaurants ranked in the Michelin Guide

#### Place Jaude







#### Clermont-Ferrand's Cathédrale







# 2010 French Championship











# Puy de Dôme



#### Pariou



#### Kniffe called "Thiers"





#### Mineral Water & Bien être

#### 109 sources





# French Food : Pastille Vichy



#### French Food: Chesses



#### French Food: Truffade and Potée





#### Happy to host SSS 2022