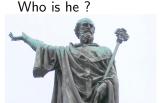

Pope Urban II was Pope from 12 March 1088 to his death in 1099. He was initiating the First Crusade (1096 - 1099).

Who is he?

Who is he?

Valéry Giscard d'Estaing served as President of the French Republic from 1974 until 1981.